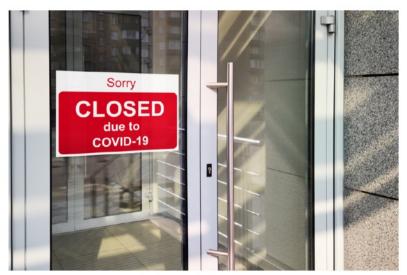

## **CORONAVIRUS UPDATE**

A Closed Business

The coronavirus continues to spread around the world. Many people in the U.S. have had the coronavirus. The coronavirus spreads from person to person. Some people become very sick when they have the coronavirus. Some states are closing some businesses to help stop the spread of the coronavirus. These states include Texas, Florida, California and Arizona. Some cities are requiring people to wear face masks inside businesses. They hope wearing face masks will help stop the spread too. Many cities still encourage people to practice social distancing and stay at least six feet away from others.