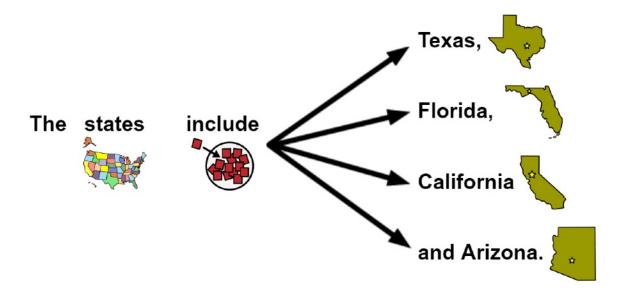

## **CORONAVIRUS UPDATE**

A Closed Business

The coronavirus continues to spread around the world. Many people in the U.S. have had the coronavirus. The coronavirus spreads from person to person. Some people become very sick when they have the coronavirus. Some states are closing some businesses to help stop the spread of the coronavirus. These states include Texas, Florida, California and Arizona. Some cities are requiring people to wear face masks inside businesses. They hope wearing face masks will help stop the spread too. Many cities still encourage people to practice social distancing and stay at least six feet away from others.