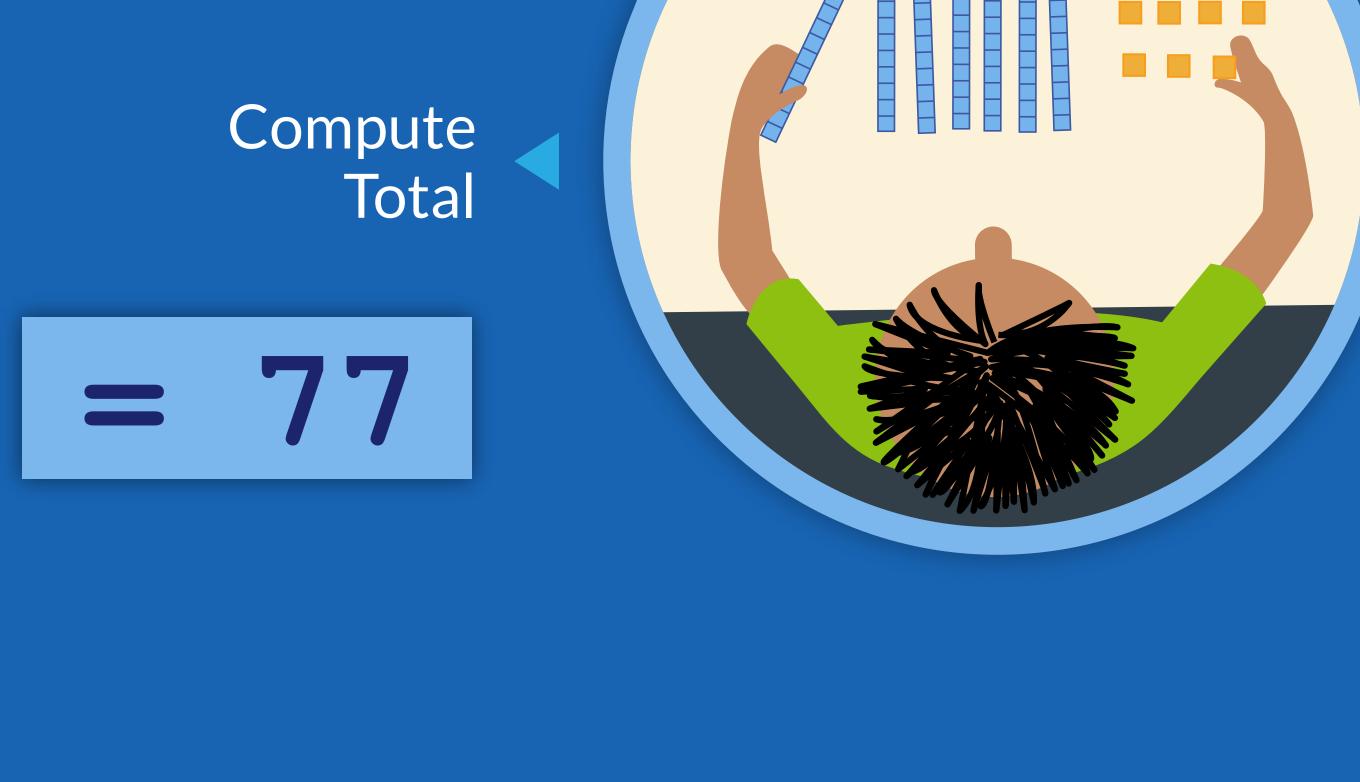

Compute Total

both Minuend

and Subtrahend

VISUAL

Compute

Hundreds

Compute Ones

300 + 40 + 5