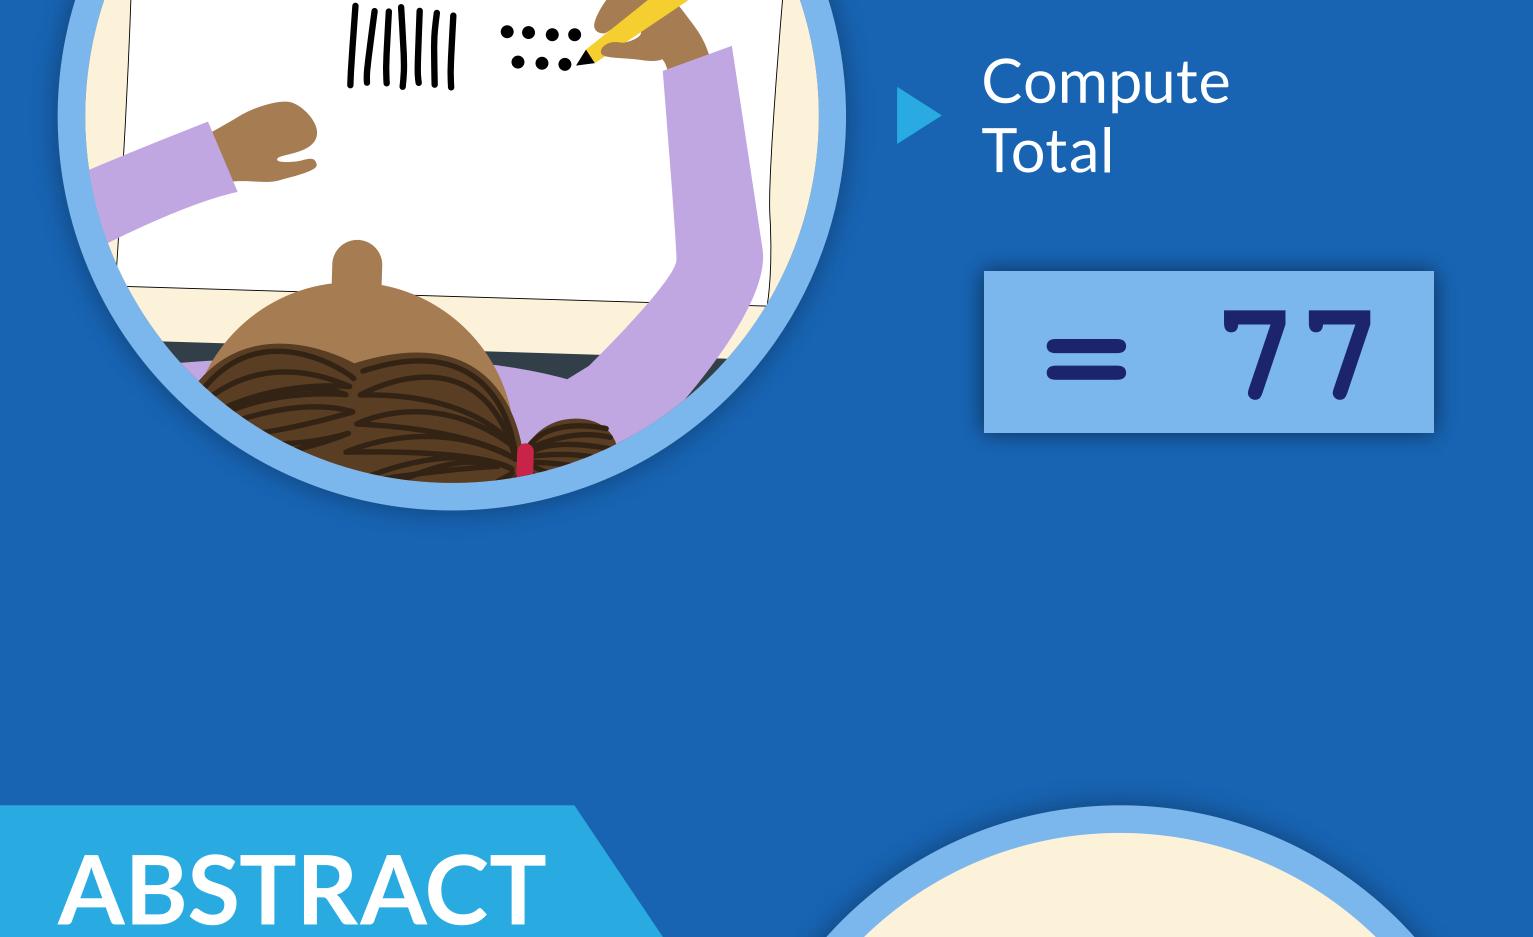

Compute Total

both Minuend

and Subtrahend

VISUAL

Compute

Hundreds

Compute Ones

300 + 40 + 5