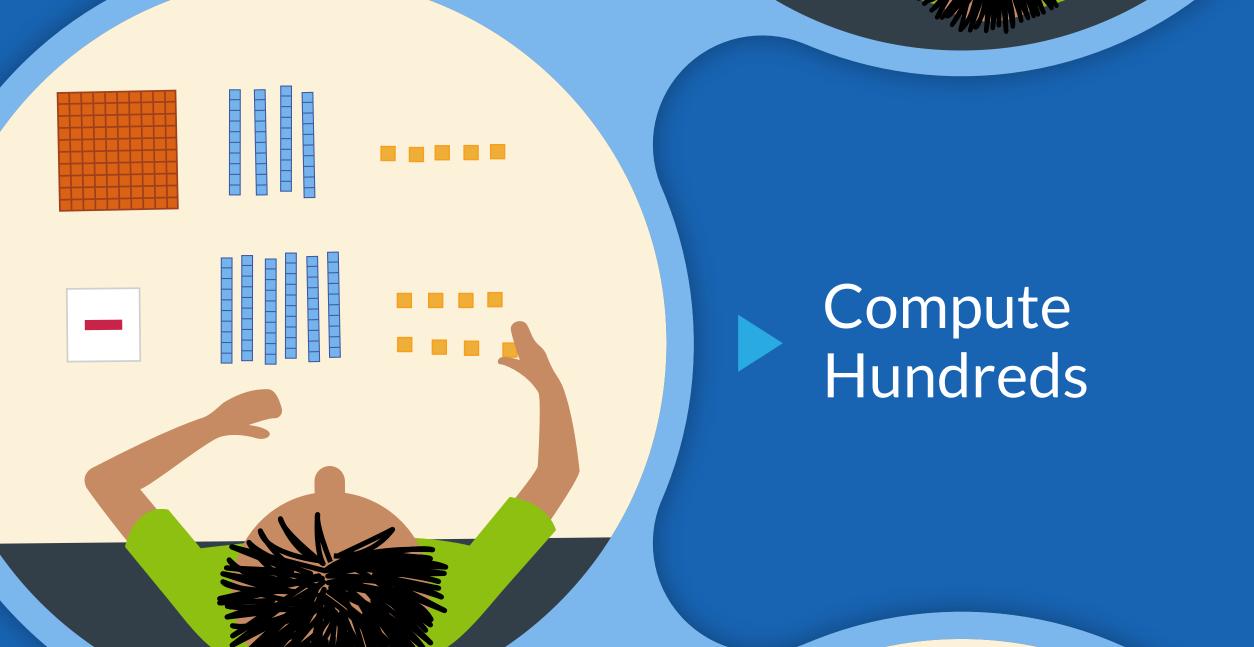

Compute Total

both Minuend

and Subtrahend

VISUAL

Compute

Hundreds

Compute Ones

300 + 40 + 5

## - 200 - 60 - 8 · and Subtrahend

Decompose

both Minuend

100 Compute Hundreds

Help ALL Learners Find Success in Math Learn why students struggle with math, and how to take an explicit, systematic instructional approach to improve