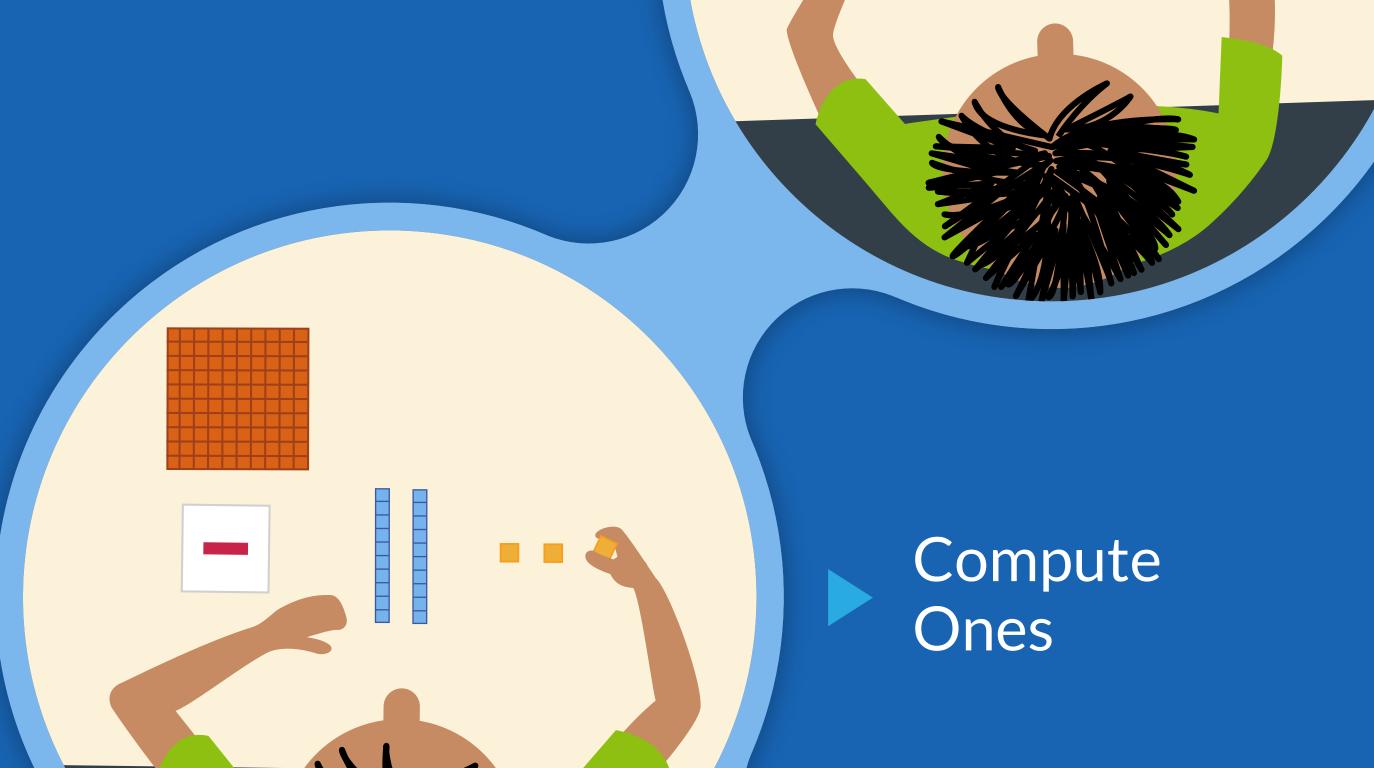

Compute Total

both Minuend

and Subtrahend

VISUAL

Compute

Hundreds

Compute Ones

300 + 40 + 5

## - 200 - 60 - 8 · and Subtrahend

Decompose

both Minuend

100 Compute Hundreds

Help ALL Learners Find Success in Math Learn why students struggle with math, and how to take an explicit, systematic instructional approach to improve