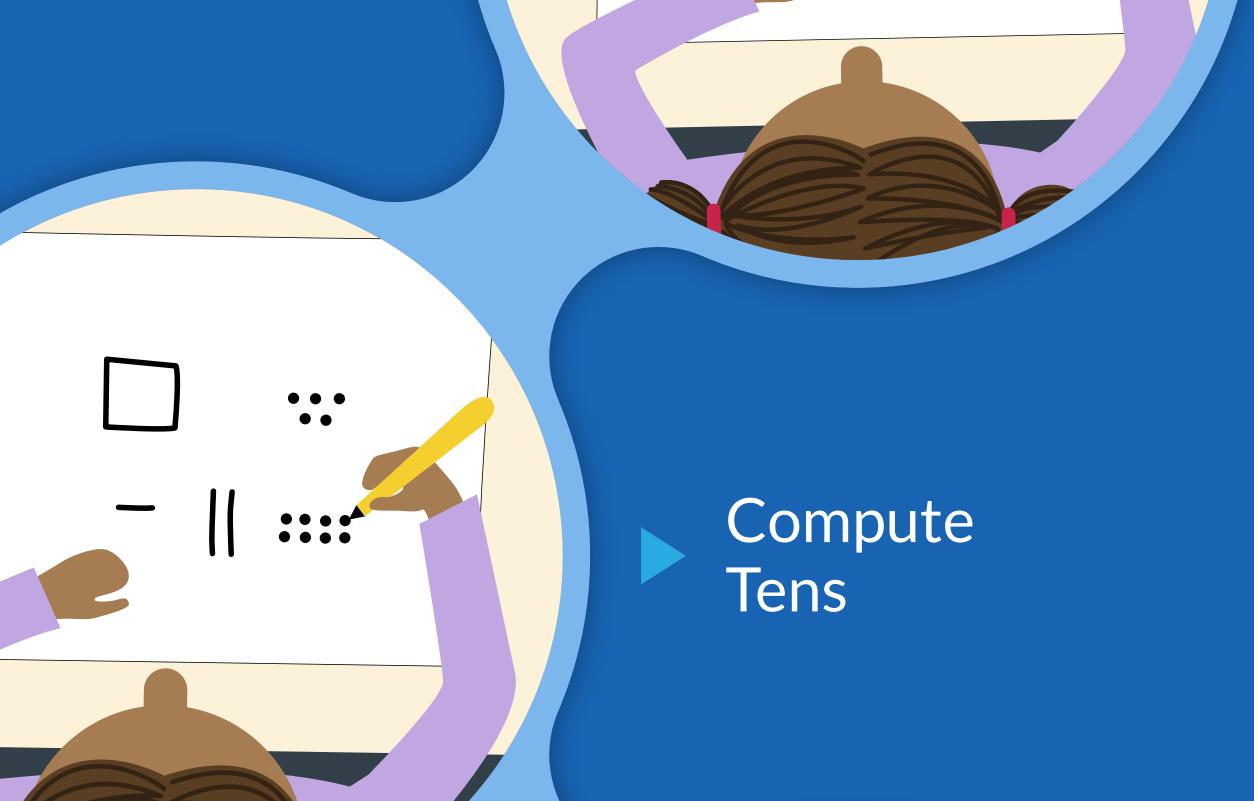

CVA includes a three-stage sequence of instruction starting with concrete manipulatives, followed by visual representations, and finished with abstract symbols.

345 268

CONCRETE

and Subtrahend

Compute Tens