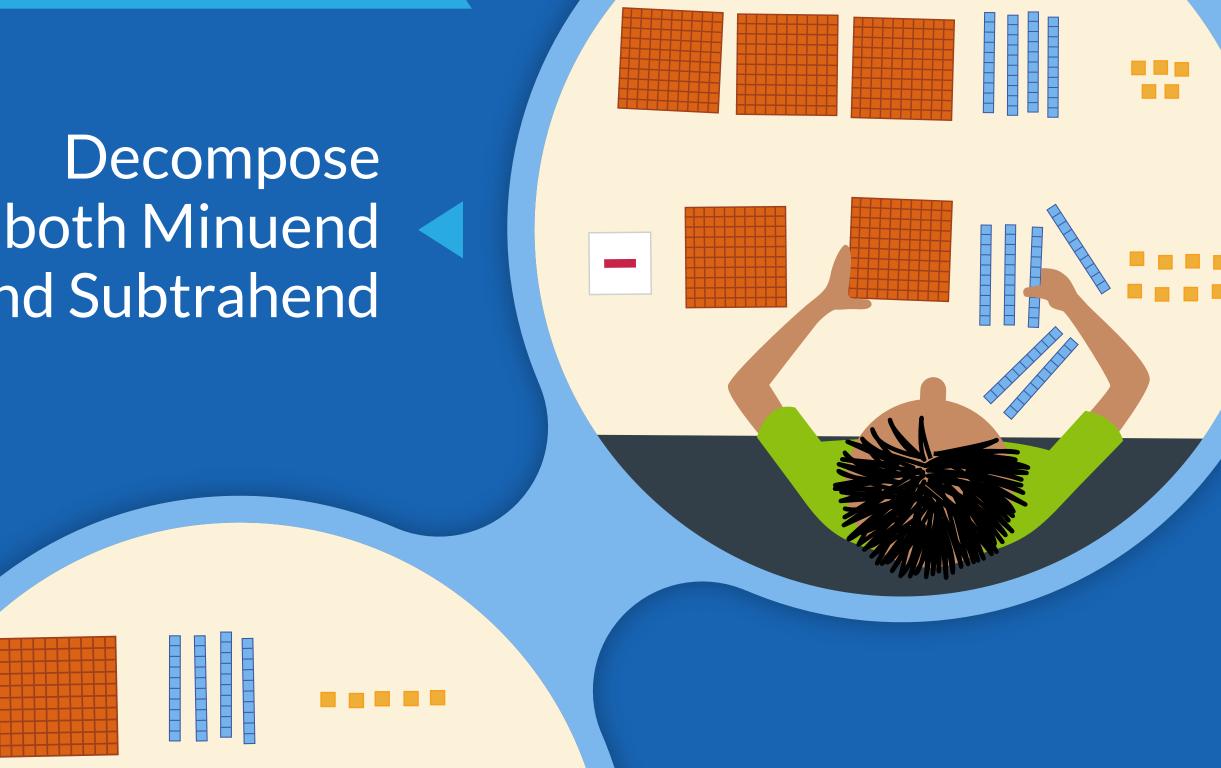

Compute Total

both Minuend

and Subtrahend

VISUAL

Compute

Hundreds

Compute Ones

300 + 40 + 5

## - 200 - 60 - 8 · and Subtrahend

Decompose

both Minuend

100 Compute Hundreds

Help ALL Learners Find Success in Math Learn why students struggle with math, and how to take an explicit, systematic instructional approach to improve