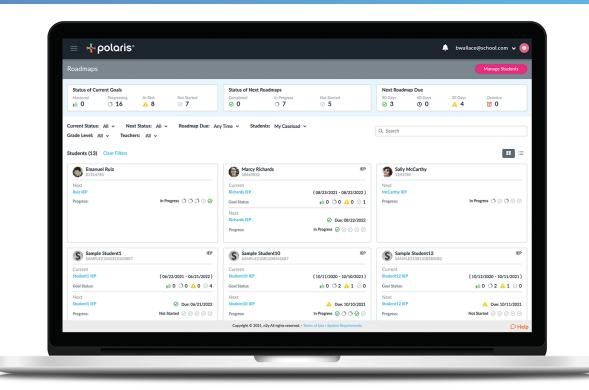

## DRIVE POSITIVE OUTCOMES WITH PERSONALIZED ROADMAPS

Integration of accurate, up-to-date student performance data is always at the heart of Polaris to inform all decisions in the compliance process. Keep the focus on the whole student and drive high learning expectations.

## SYNCHRONIZE THE ENTIRE STAKEHOLDER TEAM FOR SEAMLESS COLLABORATION

Teamwork is key to successful student roadmaps. Polaris creates a culture of trust and collaboration with built-in workflows and end-to-end automation, saving educators weeks of valuable time per individual student on roadmap development and execution.

## ENSURE EFFICACY AND COMPLIANCE ON EVERY LEVEL

Equipping stakeholders with a robust, guided system for reliable data collection and customizable reporting, Polaris ensures fidelity at every stage by documenting that all tasks have been completed, all assessments administered, and all recommendations implemented.